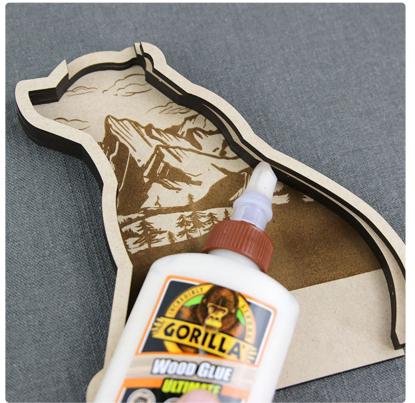

3

Stack and glue pieces D-1 and D-2 on top, aligning them with their corresponding sides. These pieces create the coin slot.

Glue the final C piece on top of the previously glued layers.

5

Next, glue engraved acrylic piece A on top of the assembled base.

Finally, glue piece B on top of the engraved acrylic.

7

To finish, glue base piece D to the bottom of assembled bank.

After giving the glue from previous steps time to fully dry, take piece F and slide it into the slot at the bottom of the bank. When it is time to retrieve coins from the bank, simply pull piece F out to create an opening.