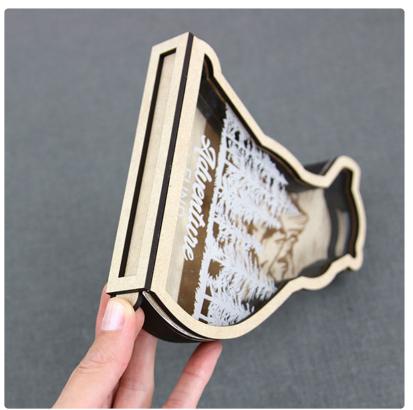

3

Stack and glue pieces D-1 and D-2 on top, aligning them with their corresponding sides. These pieces create the coin slot.

Glue the final C piece on top of the previously glued layers.

5

Next, glue engraved acrylic piece A on top of the assembled base.

Finally, glue piece B on top of the engraved acrylic.

7

To finish, glue base piece D to the bottom of assembled bank.

After giving the glue from previous steps time to fully dry, take piece F and slide it into the slot at the bottom of the bank. When it is time to retrieve coins from the bank, simply pull piece F out to create an opening.