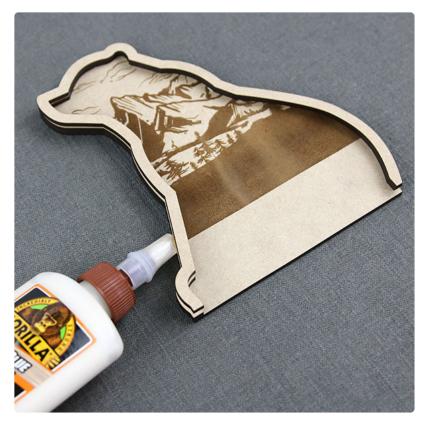

3

Stack and glue pieces D-1 and D-2 on top, aligning them with their corresponding sides. These pieces create the coin slot.

Glue the final C piece on top of the previously glued layers.

5

Next, glue engraved acrylic piece A on top of the assembled base.

Finally, glue piece B on top of the engraved acrylic.

7

To finish, glue base piece D to the bottom of assembled bank.

After giving the glue from previous steps time to fully dry, take piece F and slide it into the slot at the bottom of the bank. When it is time to retrieve coins from the bank, simply pull piece F out to create an opening.