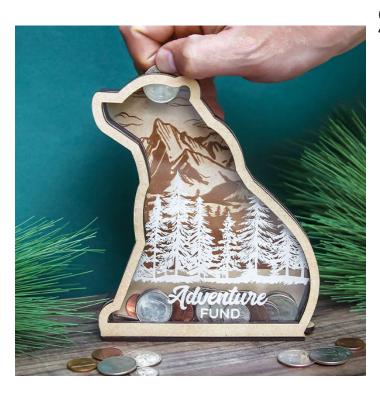

# Shadowbox Bear Bank

#### **Products Used**

Shadowbox Bear Bank (Laser Cutting) (Sku: CM79032-1)