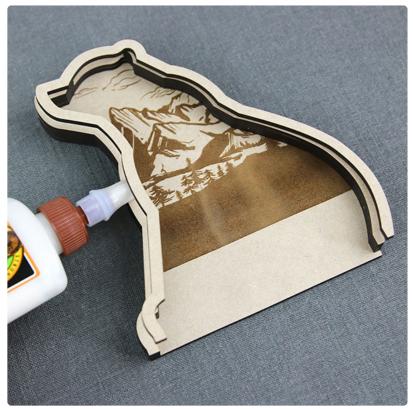

## **Crafting Instructions**

1

To start, take one of three pieces labeled as C. Glue this piece to piece G (the engraved back piece), matching all appropriate edges.

Stack and glue another C piece on top of the first.

3

Stack and glue pieces D-1 and D-2 on top, aligning them with their corresponding sides. These pieces create the coin slot.

Glue the final C piece on top of the previously glued layers.

5

Next, glue engraved acrylic piece A on top of the assembled base.