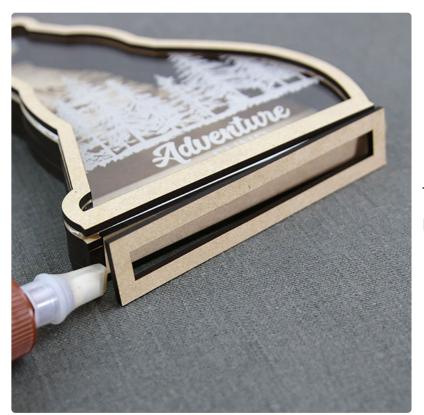

Finally, glue piece B on top of the engraved acrylic.

7

To finish, glue base piece D to the bottom of assembled bank.

After giving the glue from previous steps time to fully dry, take piece F and slide it into the slot at the bottom of the bank. When it is time to retrieve coins from the bank, simply pull piece F out to create an opening.