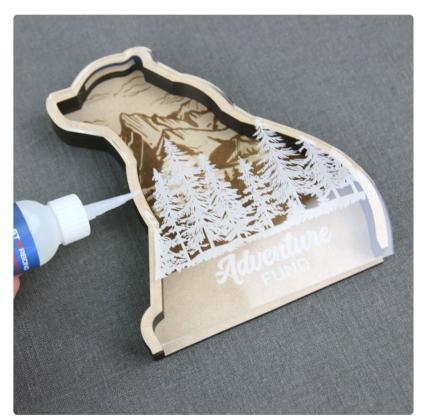

3

Stack and glue pieces D-1 and D-2 on top, aligning them with their corresponding sides. These pieces create the coin slot.

Glue the final C piece on top of the previously glued layers.

5

Next, glue engraved acrylic piece A on top of the assembled base.

Finally, glue piece B on top of the engraved acrylic.

7

To finish, glue base piece D to the bottom of assembled bank.

After giving the glue from previous steps time to fully dry, take piece F and slide it into the slot at the bottom of the bank. When it is time to retrieve coins from the bank, simply pull piece F out to create an opening.