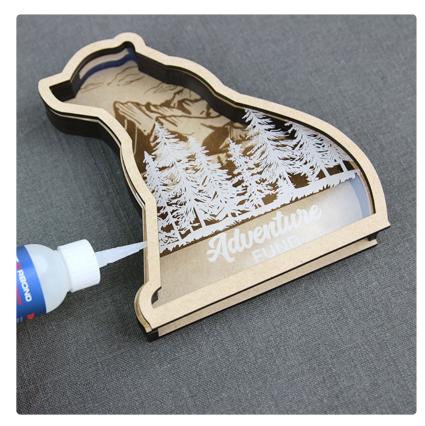

Finally, glue piece B on top of the engraved acrylic.

7

To finish, glue base piece D to the bottom of assembled bank.

After giving the glue from previous steps time to fully dry, take piece F and slide it into the slot at the bottom of the bank. When it is time to retrieve coins from the bank, simply pull piece F out to create an opening.