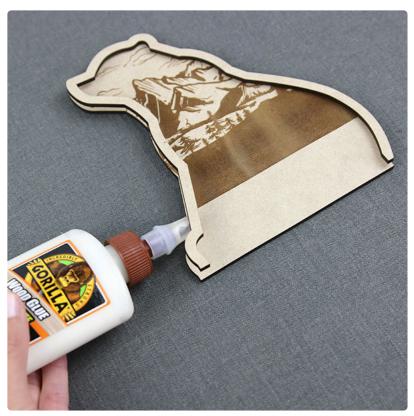

## **Crafting Instructions**

1

To start, take one of three pieces labeled as C. Glue this piece to piece G (the engraved back piece), matching all appropriate edges.

Stack and glue another C piece on top of the first.

3

Stack and glue pieces D-1 and D-2 on top, aligning them with their corresponding sides. These pieces create the coin slot.

Glue the final C piece on top of the previously glued layers.

5

Next, glue engraved acrylic piece A on top of the assembled base.