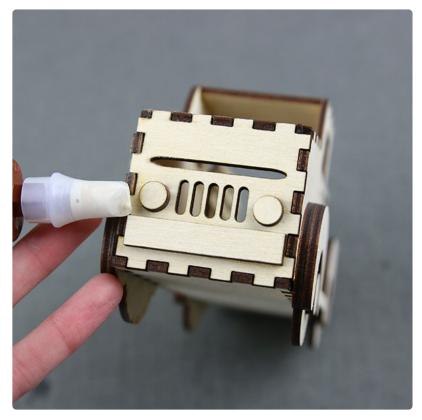

3

Attach piece A-2 to piece K to create the other side of the truck.

Attach piece D to the remaining side of piece K to form the front of the truck.

5

Attach piece C to the top of piece D.

Attach piece B to the top of pieces A-1 and A-2, closing in the top of the truck body.