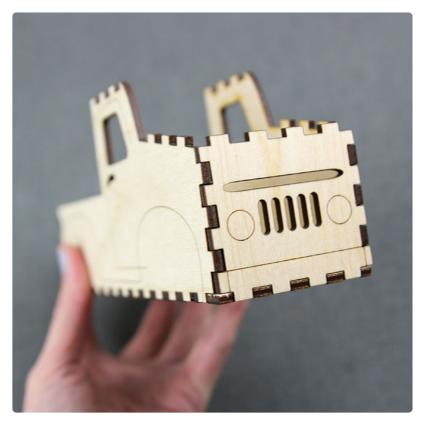

## **3D Retro Truck**

Supplies

.125" wood

Steps To Complete

**Crafting Instructions** 

1

To start, attach piece A-1 to piece K, forming the bottom side of the truck.

Attach piece E to the back of piece A-1, creating the back of the truck.

3

Attach piece A-2 to piece K to create the other side of the truck.

Attach piece D to the remaining side of piece K to form the front of the truck.

5

Attach piece C to the top of piece D.

Attach piece B to the top of pieces A-1 and A-2, closing in the top of the truck body.

7

Glue piece G-1 to F-1, and piece G-2 to F-2.

Glue pieces H-1 and H-2 into the back truck bed of A-1 and A-2.

9

Using the scoring lines as a guide, glue piece F-1 to A-1 and F-2 to A-2.

Using the scoring lines as a guide, glue pieces I-1, I-2 and L-1 to piece D.

## 11

Using the scoring lines as a guide, glue pieces J-1 through J-4 to piece F-1 and F-2.

If desired, glue the wreath (piece M) to the truck.