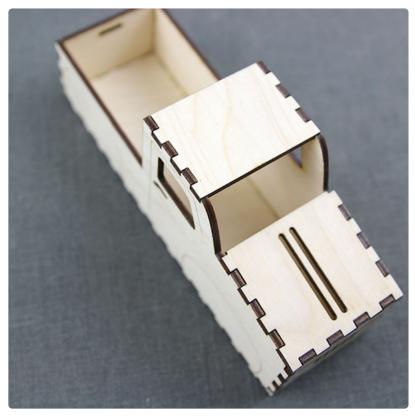

3

Attach piece A-2 to piece K to create the other side of the truck.

Attach piece D to the remaining side of piece K to form the front of the truck.

5

Attach piece C to the top of piece D.

Attach piece B to the top of pieces A-1 and A-2, closing in the top of the truck body.

7

Glue piece G-1 to F-1, and piece G-2 to F-2.

Glue pieces H-1 and H-2 into the back truck bed of A-1 and A-2.

9

Using the scoring lines as a guide, glue piece F-1 to A-1 and F-2 to A-2.

Using the scoring lines as a guide, glue pieces I-1, I-2 and L-1 to piece D.