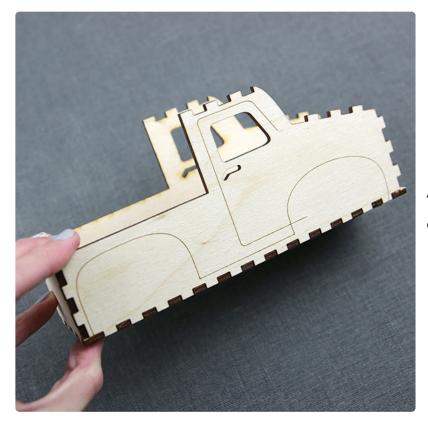

7

Glue piece G-1 to F-1, and piece G-2 to F-2.

Glue pieces H-1 and H-2 into the back truck bed of A-1 and A-2.

9

Using the scoring lines as a guide, glue piece F-1 to A-1 and F-2 to A-2.

Using the scoring lines as a guide, glue pieces I-1, I-2 and L-1 to piece D.

## 11

Using the scoring lines as a guide, glue pieces J-1 through J-4 to piece F-1 and F-2.

If desired, glue the wreath (piece M) to the truck.