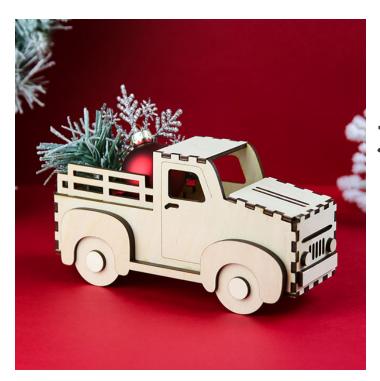

## **3D Retro Truck**

Supplies

.125" wood

Steps To Complete

**Crafting Instructions** 

1

To start, attach piece A-1 to piece K, forming the bottom side of the truck.

Attach piece E to the back of piece A-1, creating the back of the truck.