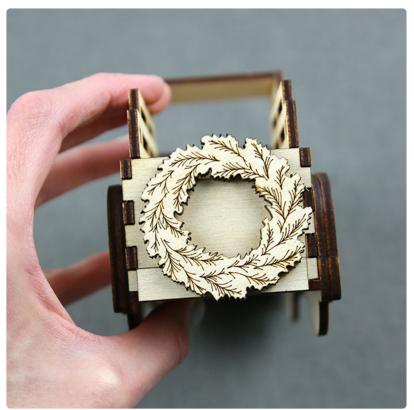

## 11

Using the scoring lines as a guide, glue pieces J-1 through J-4 to piece F-1 and F-2.

If desired, glue the wreath (piece M) to the truck.