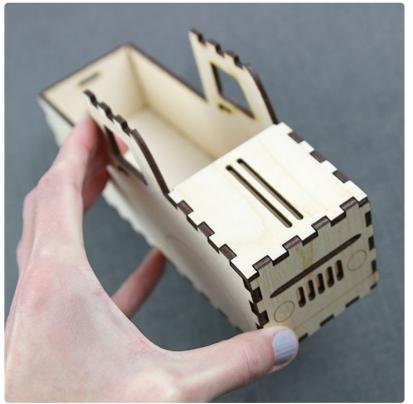

## **3D Retro Truck**

Supplies

.125" wood

Steps To Complete

**Crafting Instructions** 

1

To start, attach piece A-1 to piece K, forming the bottom side of the truck.

Attach piece E to the back of piece A-1, creating the back of the truck.

3

Attach piece A-2 to piece K to create the other side of the truck.

Attach piece D to the remaining side of piece K to form the front of the truck.

5

Attach piece C to the top of piece D.

Attach piece B to the top of pieces A-1 and A-2, closing in the top of the truck body.

7

Glue piece G-1 to F-1, and piece G-2 to F-2.

Glue pieces H-1 and H-2 into the back truck bed of A-1 and A-2.

9

Using the scoring lines as a guide, glue piece F-1 to A-1 and F-2 to A-2.

Using the scoring lines as a guide, glue pieces I-1, I-2 and L-1 to piece D.