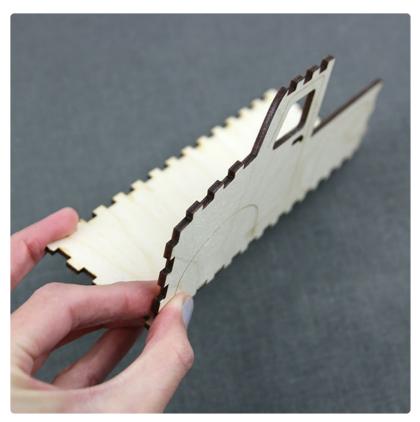

## **3D Retro Truck**

Supplies

.125" wood

Steps To Complete

**Crafting Instructions** 

1

To start, attach piece A-1 to piece K, forming the bottom side of the truck.

Attach piece E to the back of piece A-1, creating the back of the truck.

3

Attach piece A-2 to piece K to create the other side of the truck.

Attach piece D to the remaining side of piece K to form the front of the truck.

5

Attach piece C to the top of piece D.

Attach piece B to the top of pieces A-1 and A-2, closing in the top of the truck body.