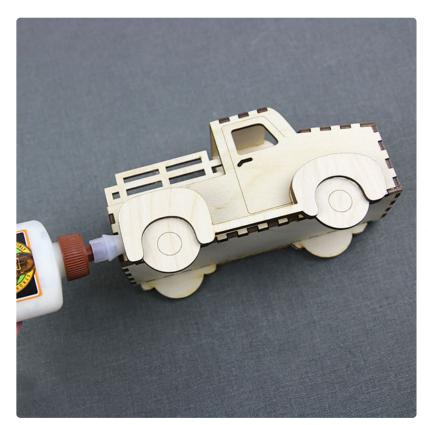

7

Glue piece G-1 to F-1, and piece G-2 to F-2.

Glue pieces H-1 and H-2 into the back truck bed of A-1 and A-2.

9

Using the scoring lines as a guide, glue piece F-1 to A-1 and F-2 to A-2.

Using the scoring lines as a guide, glue pieces I-1, I-2 and L-1 to piece D.