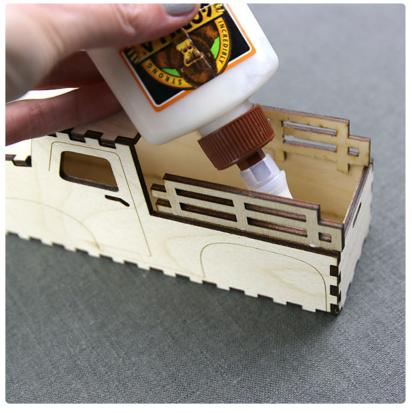

## **3D Retro Truck**

Supplies

.125" wood

Steps To Complete

**Crafting Instructions** 

1

To start, attach piece A-1 to piece K, forming the bottom side of the truck.

Attach piece E to the back of piece A-1, creating the back of the truck.

3

Attach piece A-2 to piece K to create the other side of the truck.

Attach piece D to the remaining side of piece K to form the front of the truck.

5

Attach piece C to the top of piece D.

Attach piece B to the top of pieces A-1 and A-2, closing in the top of the truck body.