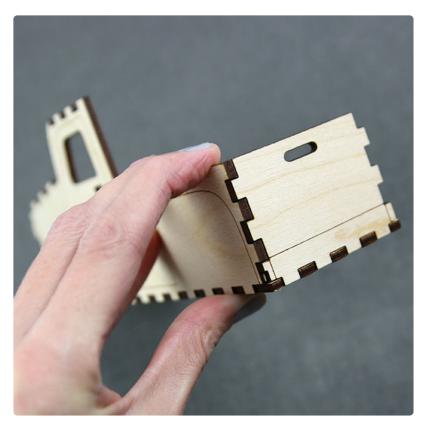

3

Attach piece A-2 to piece K to create the other side of the truck.

Attach piece D to the remaining side of piece K to form the front of the truck.

5

Attach piece C to the top of piece D.

Attach piece B to the top of pieces A-1 and A-2, closing in the top of the truck body.

7

Glue piece G-1 to F-1, and piece G-2 to F-2.

Glue pieces H-1 and H-2 into the back truck bed of A-1 and A-2.

9

Using the scoring lines as a guide, glue piece F-1 to A-1 and F-2 to A-2.

Using the scoring lines as a guide, glue pieces I-1, I-2 and L-1 to piece D.