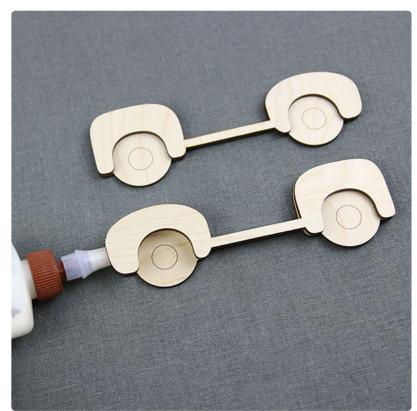

7

Glue piece G-1 to F-1, and piece G-2 to F-2.

Glue pieces H-1 and H-2 into the back truck bed of A-1 and A-2.

9

Using the scoring lines as a guide, glue piece F-1 to A-1 and F-2 to A-2.

Using the scoring lines as a guide, glue pieces I-1, I-2 and L-1 to piece D.