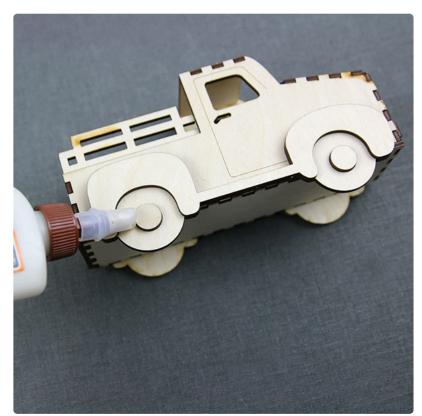

7

Glue piece G-1 to F-1, and piece G-2 to F-2.

Glue pieces H-1 and H-2 into the back truck bed of A-1 and A-2.

9

Using the scoring lines as a guide, glue piece F-1 to A-1 and F-2 to A-2.

Using the scoring lines as a guide, glue pieces I-1, I-2 and L-1 to piece D.